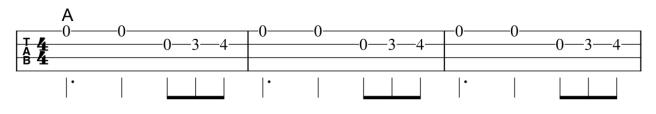

## THESE BOOTS ARE MADE FOR WALKIN'

Words and Music by Lee Hazelwood (1966)

 Key: A
 Start note: A
 Time: 4/4 130 bpm
 Strum: D\_ du \_u du

 Intro:
 Image: 4/4 130 bpm
 Image: 4/4 130 bpm
 Image: D\_ du \_u du \_u du