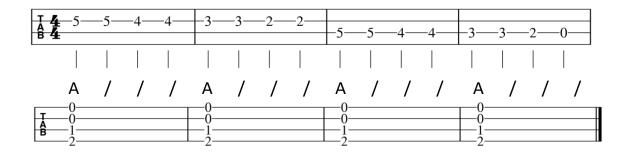

## THESE BOOTS ARE MADE FOR WALKIN'

Words and Music by Lee Hazelwood (1966)

 Key: A
 Start note: A
 Time: 4/4 130 bpm
 Strum: D\_ du \_u du

 Intro:
 Image: 4/4 130 bpm
 Image: 4/4 130 bpm
 Image: D\_ du \_u du \_u du