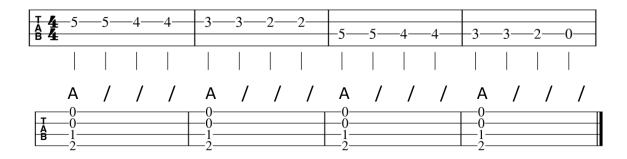

## THESE BOOTS ARE MADE FOR WALKIN'

Words and Music by Lee Hazelwood (1966)

 Key: A
 Start note: A
 Time: 4/4 130 bpm
 Strum: D\_ du \_u du

 Intro:
 Image: 4/4 130 bpm
 Image: 4/4 130 bpm
 Image: D\_ du \_u du \_u du